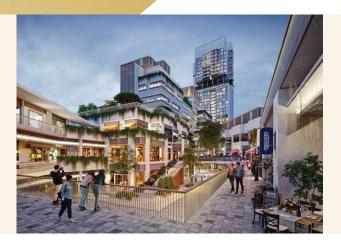

One Holland Village is an integrated development with retail, residential, office and serviced residences located in the heart of Singapore's bohemian enclave.

# **HIGHLIGHTS**

3-Storey retail podium with a unique retail streetscape of dual frontage units.

Direct catchment from 296 units of residences. 255 rooms by Quincy serviced residences, and offices within the development.

Village In the Making: Bedrock Bar and Grill, Cold Storage, Din Tai Fung, Guardian, Ippudo, Kinki, Starbucks

Approximately

116,307 sq ft

Total Net Lettable Area

468

Car Park Lots

Retail Floors